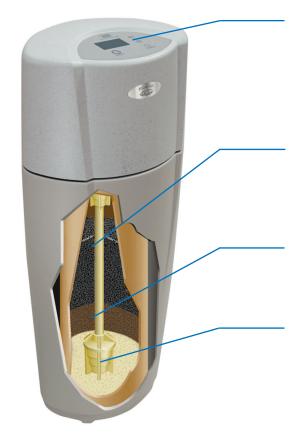

Automatic Clean rinse. A clean rinse cycle is automatically initiated after 14 days. It can be programmed between 1 to 99 days.

Activated Carbon for Chlorine Taste and Odor Removal. Provides whole home activated carbon filtration without the inconvenience or expense of changing filters.

**Sand (0,5 - 1 mm).** Prevents sediment particles from entering your home's plumbing system, protecting your pipes and appliances.

Wash Quartz Underbedding. Improves water flow during clean rinse cycle.