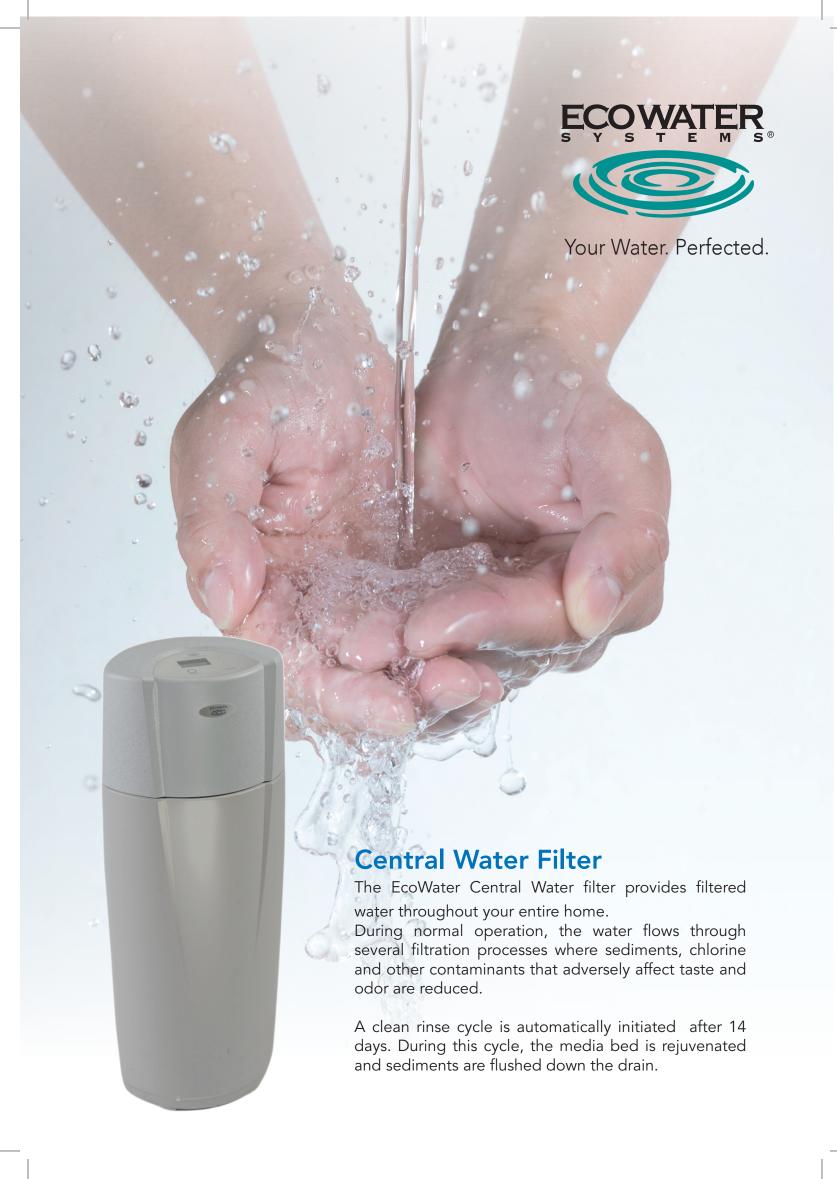

## The EcoLogical Choice

Central Water Filter

- Delivers great tasting, clean, filtered water to every faucet in your home.
- Very low water usage.
- Low energy usage.
- No plastic bottles or replacement filters in the landfill.